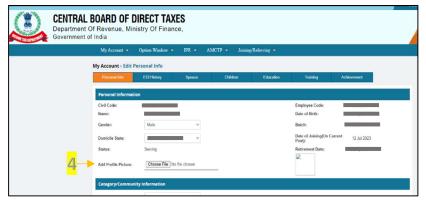

3. In this regard, I am directed to request you that the individual officers may be asked to upload their profile photo (and any other personal details) on <u>www.irsofficersonline.gov.in</u>. The path to upload the individual photo is given in **Annexure 'A'** of this letter. It is requested that the individual officers should update their profiles and photos by 20<sup>th</sup> March, 2024.