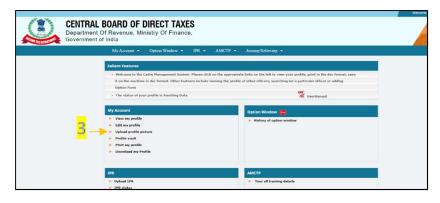

3. In this regard, I am directed to request you that the individual officers may be asked to upload their profile photo (and any other personal details) on <u>www.irsofficersonline.gov.in</u>. The path to upload the individual photo is given in **Annexure 'A'** of this letter. It is requested that the individual officers should update their profiles and photos by 20<sup>th</sup> March, 2024.