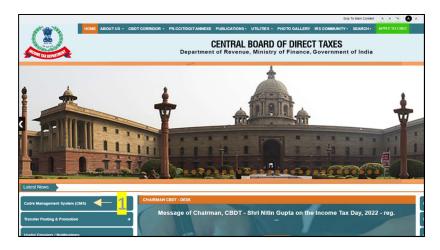

3. In this regard, I am directed to request you that the individual officers may be asked to upload their profile photo (and any other personal details) on <u>www.irsofficersonline.gov.in</u>. The path to upload the individual photo is given in **Annexure 'A'** of this letter. It is requested that the individual officers should update their profiles and photos by 20<sup>th</sup> March, 2024.